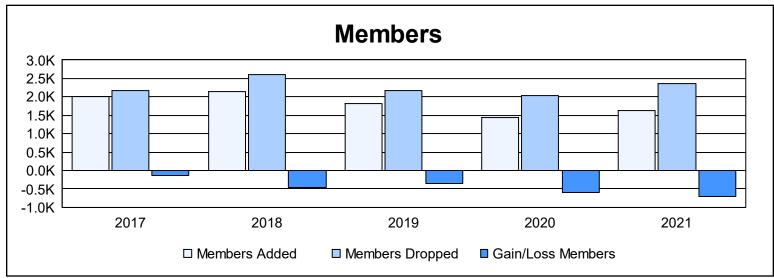

| Year      | New<br>Clubs | Dropped<br>Clubs | Gain/<br>Loss<br>Clubs | New<br>Members | Charter<br>Members | Reinstate<br>Members | Transfer<br>Members | Total<br>Member<br>Added | Total<br>Members<br>Dropped | Gain/<br>Loss<br>Members |
|-----------|--------------|------------------|------------------------|----------------|--------------------|----------------------|---------------------|--------------------------|-----------------------------|--------------------------|
| 2016-2017 | 7            | 8                | -1                     | 1,662          | 190                | 68                   | 92                  | 2,012                    | 2,158                       | -146                     |
| 2017-2018 | 5            | 11               | -6                     | 1,783          | 137                | 96                   | 119                 | 2,135                    | 2,608                       | -473                     |
| 2018-2019 | 3            | 8                | -5                     | 1,549          | 96                 | 73                   | 113                 | 1,831                    | 2,176                       | -345                     |
| 2019-2020 | 3            | 8                | -5                     | 1,202          | 85                 | 62                   | 89                  | 1,438                    | 2,038                       | -600                     |
| 2020-2021 | 13           | 15               | -2                     | 1,057          | 415                | 100                  | 63                  | 1,635                    | 2,354                       | -719                     |
| Average   | 6            | 10               | -4                     | 1,451          | 185                | 80                   | 95                  | 1,810                    | 2,267                       | -457                     |