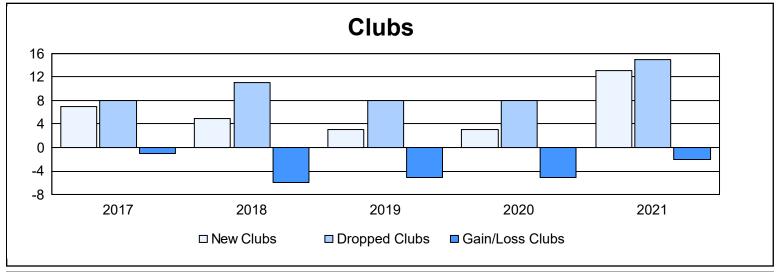

| Year      | New<br>Clubs | Dropped<br>Clubs | Gain/<br>Loss<br>Clubs | New<br>Members | Charter<br>Members | Reinstate<br>Members | Transfer<br>Members | Total<br>Member<br>Added | Total<br>Members<br>Dropped | Gain/<br>Loss<br>Members |
|-----------|--------------|------------------|------------------------|----------------|--------------------|----------------------|---------------------|--------------------------|-----------------------------|--------------------------|
| 2016-2017 | 7            | 8                | -1                     | 1,662          | 190                | 68                   | 92                  | 2,012                    | 2,158                       | -146                     |
| 2017-2018 | 5            | 11               | -6                     | 1,783          | 137                | 96                   | 119                 | 2,135                    | 2,608                       | -473                     |
| 2018-2019 | 3            | 8                | -5                     | 1,549          | 96                 | 73                   | 113                 | 1,831                    | 2,176                       | -345                     |
| 2019-2020 | 3            | 8                | -5                     | 1,202          | 85                 | 62                   | 89                  | 1,438                    | 2,038                       | -600                     |
| 2020-2021 | 13           | 15               | -2                     | 1,057          | 415                | 100                  | 63                  | 1,635                    | 2,354                       | -719                     |
| Average   | 6            | 10               | -4                     | 1,451          | 185                | 80                   | 95                  | 1,810                    | 2,267                       | -457                     |